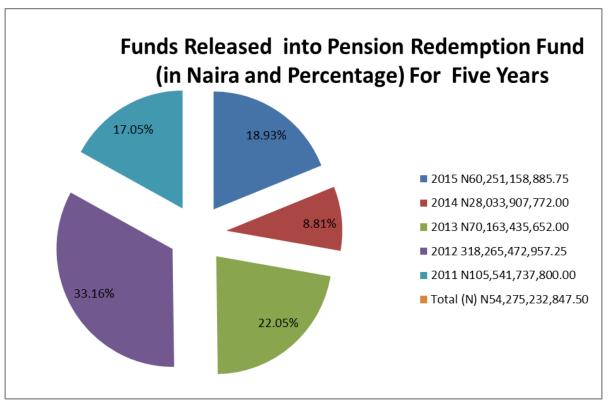

- (vii) The investments that yielded the sum of ₦7,710,262,123.09 between May 2006 and September 2010 were not disclosed.
- (viii) The information in the table 7 below showed that a total amount of ¥318,265,472,958.50 between 2011 and 2015 was not invested. This has been a subject of the Auditor General's reports since 2011 without any positive response.

#### TABLE 7

|       | Amount             |
|-------|--------------------|
| Year  | Ν                  |
| 2011  | 54,275,232,847.50  |
| 2012  | 105,541,737,800.00 |
| 2013  | 70,163,435,652.00  |
| 2014  | 28,033,907,772.00  |
| 2015  | 60,251,158,887.00  |
| Total | 318,265,472,958.50 |

CHART 2

- (i) The Retirement Benefit Bond Redemption Fund had no evidence of investment of the fund in the Office of the Accountant-General, for the period 2006 to 2015.
- (ii) The Bank Statements, Cash Book, Mandates and Statement of Affairs of Retirement Benefit Bond Redemption Fund Account with CBN, were not provided for audit. The refusals to provide these documents, despite official request vide letters Reference No. OAuGF/TAD/VOL.1/166 dated 16<sup>th</sup>August, 2016 and Reference No OAuGF/TAD/VOL.1/169 dated 25<sup>th</sup> August, 2016 made it