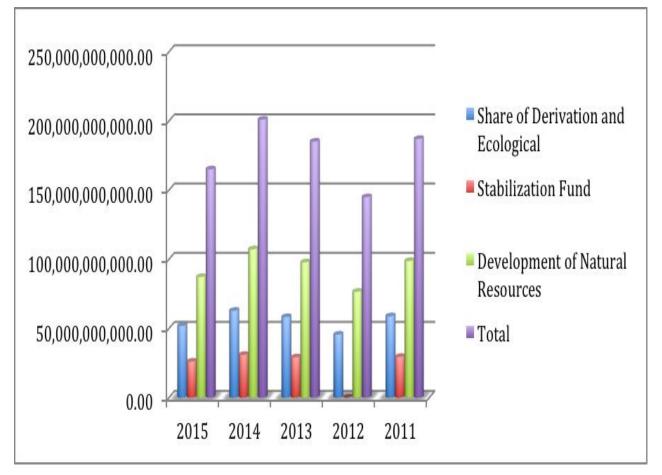

#### 5.6 <u>COMPARATIVE FIGURES OF FEDERAL GOVERNMENT SHARE OF</u> <u>TRUST FUNDS.</u>

The table below shows the comparative figures of Federal Government share of Trust Funds for the past five years (2011 - 2015).

#### Comparative figures for the 5 years from period 2011 to 2015.

| Nature of Funds                     | Amounts Received   |                    |                    |                    |                    |
|-------------------------------------|--------------------|--------------------|--------------------|--------------------|--------------------|
|                                     | 2015               | 2014               | 2013               | 2012               | 2011               |
|                                     | Ν                  | N                  | Ν                  | Ν                  | Ν                  |
| Share of Derivation and Ecological  | 51,816,832,746.51  | 62,803,429,280.07  | 58,212,142,650.06  | 45,570,680,632.53  | 58,810,709,955.47  |
| Stabilization Fund                  | 26,044,297,424.24  | 30,929,229,708.61  | 29,106,080,325.03  | 22,785,340.316.28  | 29,415,354,977.73  |
| Development of<br>Natural Resources | 87,204,443,391.32  | 107,252,203,013.70 | 97,796,399,652.11  | 76,558,743,462.66  | 98,801,992,725.20  |
| Total                               | 165,065,573,562.07 | 200,984,862,002.38 | 185,114,622,627.20 | 144,914,764,411.47 | 187,028,057,658.40 |

The inflows into the Trust Funds have enjoyed mixed fortunes between 2011 and 2015, while it fell from a 2011 figure of \$187,028,057,658.40 to the sum of \$144,914,764,411.47 in 2012, it had steady increase from \$144,914,764,411.47 in 2012 to \$200,984,862,002.38 in 2014 before falling to \$165,065,573,562.07 in 2015.

### CHART 1