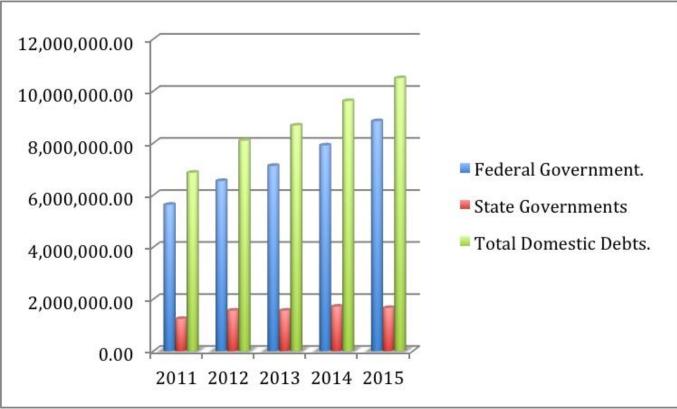

#### 5.6 <u>COMPARATIVE FIGURES OF FEDERAL GOVERNMENT SHARE OF</u> <u>TRUST FUNDS.</u>

The table below shows the comparative figures of Federal Government share of Trust Funds for the past five years (2011 - 2015).

#### TABLE 3

#### Comparative figures for the 5 years from period 2011 to 2015.

| Nature of Funds                     | Amounts Received   |                    |                    |                    |                    |
|-------------------------------------|--------------------|--------------------|--------------------|--------------------|--------------------|
|                                     | 2015               | 2014               | 2013               | 2012               | 2011               |
|                                     | Ν                  | N                  | Ν                  | Ν                  | Ν                  |
| Share of Derivation and Ecological  | 51,816,832,746.51  | 62,803,429,280.07  | 58,212,142,650.06  | 45,570,680,632.53  | 58,810,709,955.47  |
| Stabilization Fund                  | 26,044,297,424.24  | 30,929,229,708.61  | 29,106,080,325.03  | 22,785,340.316.28  | 29,415,354,977.73  |
| Development of<br>Natural Resources | 87,204,443,391.32  | 107,252,203,013.70 | 97,796,399,652.11  | 76,558,743,462.66  | 98,801,992,725.20  |
| Total                               | 165,065,573,562.07 | 200,984,862,002.38 | 185,114,622,627.20 | 144,914,764,411.47 | 187,028,057,658.40 |

The inflows into the Trust Funds have enjoyed mixed fortunes between 2011 and 2015, while it fell from a 2011 figure of \$187,028,057,658.40 to the sum of \$144,914,764,411.47 in 2012, it had steady increase from \$144,914,764,411.47 in 2012 to \$200,984,862,002.38 in 2014 before falling to \$165,065,573,562.07 in 2015.

### CHART 1